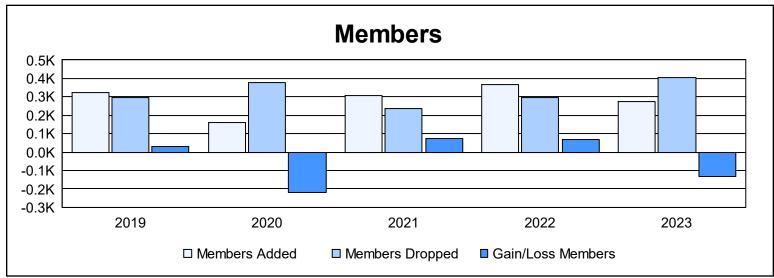

District 35 N As of June 2023 Cumulative

| Year      | New<br>Clubs | Dropped<br>Clubs | Gain/<br>Loss<br>Clubs | New<br>Members | Charter<br>Members | Reinstate<br>Members | Transfer<br>Members | Total<br>Member<br>Added | Total<br>Members<br>Dropped | Gain/<br>Loss<br>Members |
|-----------|--------------|------------------|------------------------|----------------|--------------------|----------------------|---------------------|--------------------------|-----------------------------|--------------------------|
| 2018-2019 | 3            | 0                | 3                      | 167            | 112                | 34                   | 13                  | 326                      | 294                         | 32                       |
| 2019-2020 | 0            | 3                | -3                     | 122            | 9                  | 17                   | 10                  | 158                      | 380                         | -222                     |
| 2020-2021 | 0            | 3                | -3                     | 268            | 5                  | 21                   | 15                  | 309                      | 238                         | 71                       |
| 2021-2022 | 2            | 0                | 2                      | 260            | 75                 | 22                   | 9                   | 366                      | 297                         | 69                       |
| 2022-2023 | 2            | 4                | -2                     | 186            | 51                 | 18                   | 18                  | 273                      | 403                         | -130                     |
| Average   | 1            | 2                | -1                     | 201            | 50                 | 22                   | 13                  | 286                      | 322                         | -36                      |