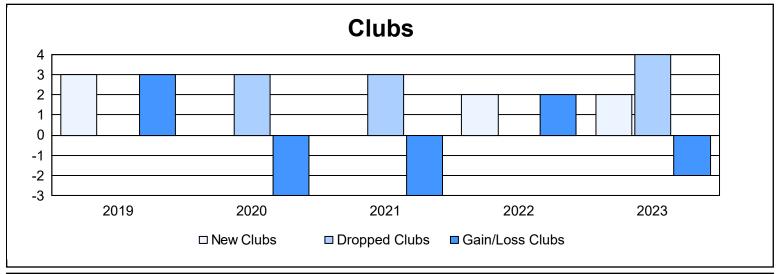

District 35 N As of June 2023 Cumulative

| Year      | New<br>Clubs | Dropped<br>Clubs | Gain/<br>Loss<br>Clubs | New<br>Members | Charter<br>Members | Reinstate<br>Members | Transfer<br>Members | Total<br>Member<br>Added | Total<br>Members<br>Dropped | Gain/<br>Loss<br>Members |
|-----------|--------------|------------------|------------------------|----------------|--------------------|----------------------|---------------------|--------------------------|-----------------------------|--------------------------|
| 2018-2019 | 3            | 0                | 3                      | 167            | 112                | 34                   | 13                  | 326                      | 294                         | 32                       |
| 2019-2020 | 0            | 3                | -3                     | 122            | 9                  | 17                   | 10                  | 158                      | 380                         | -222                     |
| 2020-2021 | 0            | 3                | -3                     | 268            | 5                  | 21                   | 15                  | 309                      | 238                         | 71                       |
| 2021-2022 | 2            | 0                | 2                      | 260            | 75                 | 22                   | 9                   | 366                      | 297                         | 69                       |
| 2022-2023 | 2            | 4                | -2                     | 186            | 51                 | 18                   | 18                  | 273                      | 403                         | -130                     |
| Average   | 1            | 2                | -1                     | 201            | 50                 | 22                   | 13                  | 286                      | 322                         | -36                      |